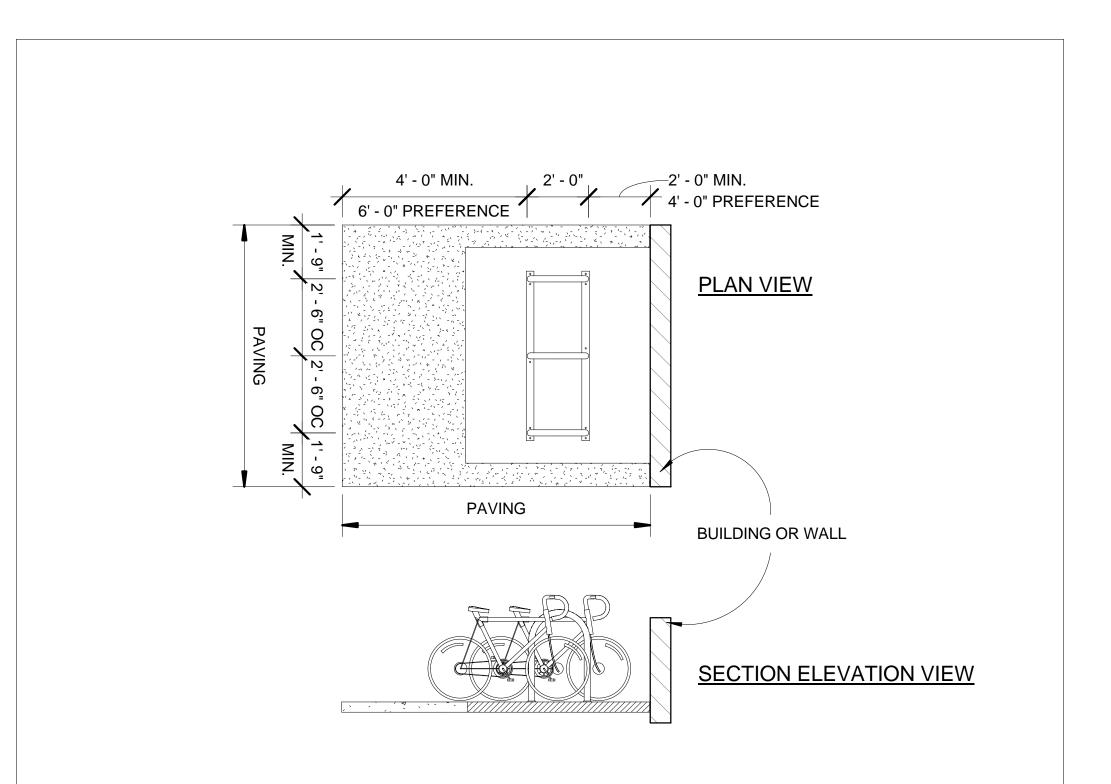

## Bicycle Rack Campus Guidelines Single Rack Placement

Sheet:

2 of 3

3. BICYCLES ARE APPROXIMATELY 6 FT IN LENGTH AND IDEALLY FOR MAXIMUM STABILITY CENTERED ON RACK TO RECEIVE SUPPORT AT TWO

PLACES ACROSS FRAME. PREFERABLY, PAVEMENT PATTERNS MAY SUGGEST THIS PLACEMENT BY INDICATING A PATTERN APPROXIMATELY 2 FT ON EITHER SIDE AND APPROXIMATELY 1 FT ON ENDS. SEE DRAWING ABOVE.

4. ALTHOUGH RACKS ARE DESIGNED FOR CENTER RACK PLACEMENT, COMMON USAGE MAY INVOLVE SUPPORT AND ENGAGEMENT OF FRONT WHEEL ONLY. DESIGNERS SHOULD PLAN FOR ALTERNATIVE ALBEIT NOT IDEAL PLACEMENT ALLOWING ADDITIONAL SPACE SO PASSAGE OF TRAFFIC (FOOT, BIKE OR VEHICLE) IS NOT IMPEDED. SEE SECTION DRAWING ABOVE.

## PAVING & RACK PLACEMENT NOTES:

- 1. SURFACE MOUNT ON CONCRETE SLAB OR RECESS RACK AND MOUNT ON ISOLATED FOOTING.
- 2. RECESSED RACKS MAY USE BRICK PAVERS, CONCRETE MOSAIC OR ROCK/ GRAVEL TO CONCEAL BASE PLATE; HOWEVER, VERTICAL DISTANCE BETWEEN FINISHED PAVED SURFACE AND TOP OF RACK SHALL NOT BE LESS THAN 32".
- 3. BICYCLES ARE APPROXIMATELY 6 FT IN LENGTH AND IDEALLY FOR MAXIMUM STABILITY CENTERED ON RACK TO RECEIVE SUPPORT AT TWO PLACES ACROSS FRAME WHEN PARKED. PREFERABLY, PAVEMENT PATTERNS MAY SUGGEST THIS PLACEMENT BY INDICATING A PATTERN APPROXIMATELY 2 FT ON EITHER SIDE AND APPROXIMATELY 1 FT ON ENDS. SEE
  - DRAWING ABOVE.
- 4. ALTHOUGH RACKS ARE DESIGNED FOR CENTER RACK PLACEMENT, COMMON USAGE MAY INVOLVE SUPPORT AND ENGAGEMENT OF FRONT WHEEL ONLY. DESIGNERS SHOULD PLAN FOR ALTERNATIVE ALBEIT NOT IDEAL PLACEMENT ALLOWING ADDITIONAL SPACE SO PASSAGE OF TRAFFIC (FOOT, BIKE, OR VEHICLE) IS NOT IMPEDED. SEE SECTION DRAWING ABOVE.