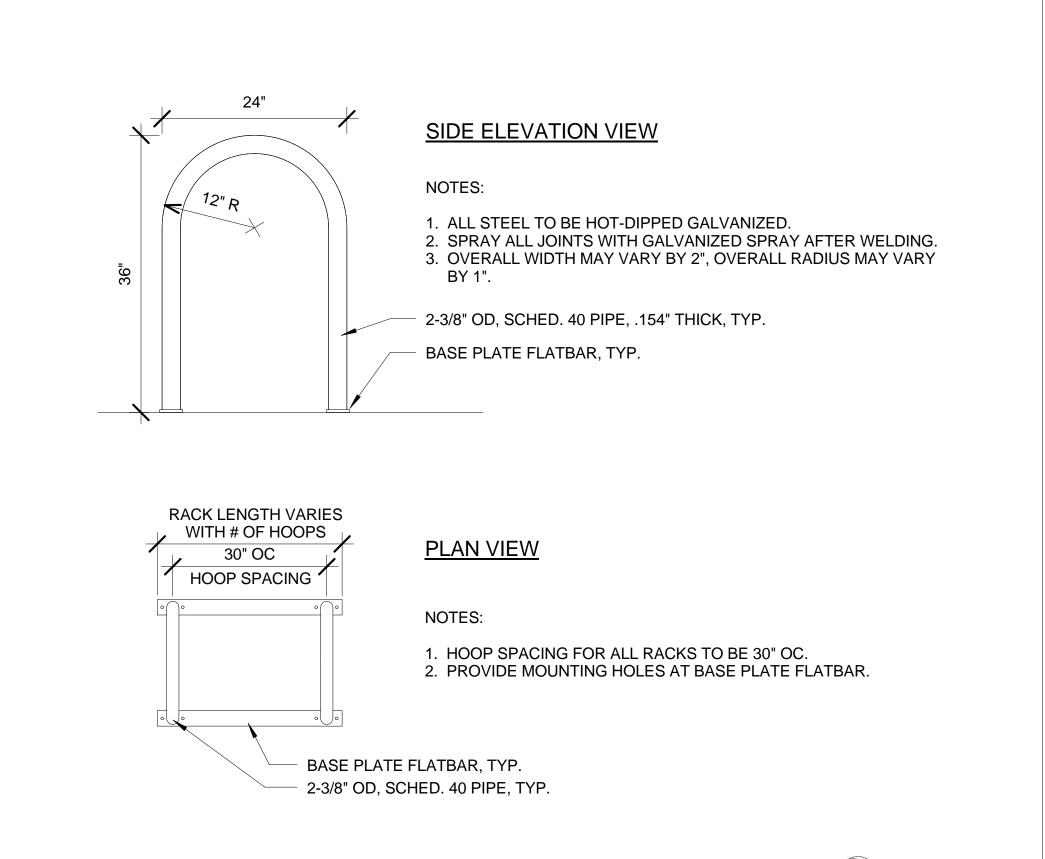

## Bicycle Rack Campus Guidelines Manufacture

Sheet:

1 of 3

| BICYCLE RACK LENGTHS |               |        |
|----------------------|---------------|--------|
| # OF HOOPS           | BIKE CAPACITY | LENGTH |
| 2                    | 4             | 36"    |
| 3                    | 6             | 66"    |