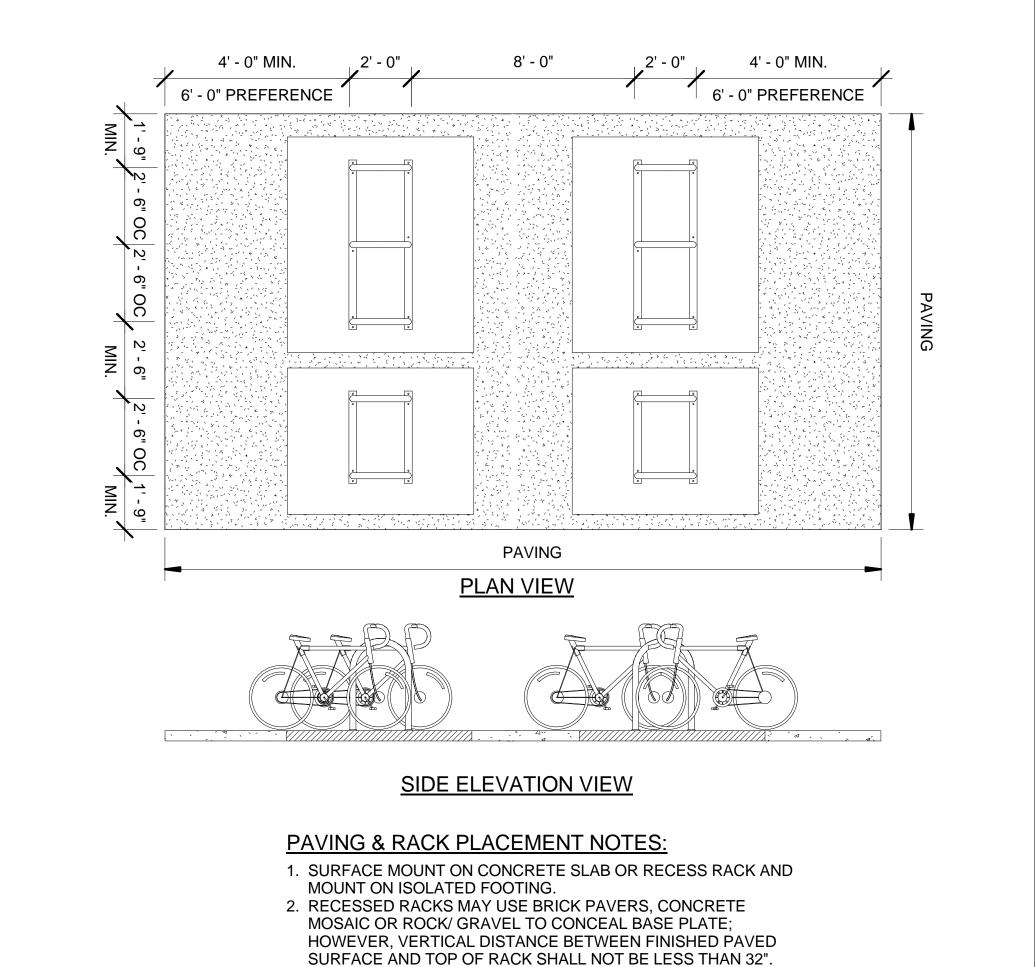

## Bicycle Rack Campus Guidelines Multiple Rack Placement Placement

Sheet:

3 of 3

## PAVING & RACK PLACEMENT NOTES:

- 1. SURFACE MOUNT ON CONCRETE SLAB OR RECESS RACK AND MOUNT ON ISOLATED FOOTING.
- 2. RECESSED RACKS MAY USE BRICK PAVERS, CONCRETE MOSAIC OR ROCK/ GRAVEL TO CONCEAL BASE PLATE; HOWEVER, VERTICAL DISTANCE BETWEEN FINISHED PAVED SURFACE AND TOP OF RACK SHALL NOT BE LESS THAN 32".
- 3. BICYCLES ARE APPROXIMATELY 6 FT IN LENGTH AND IDEALLY FOR MAXIMUM STABILITY CENTERED ON RACK TO RECEIVE SUPPORT AT TWO PLACES ACROSS FRAME WHEN PARKED. PREFERABLY, PAVEMENT PATTERNS MAY SUGGEST THIS PLACEMENT BY INDICATING A PATTERN APPROXIMATELY 2 FT ON EITHER SIDE AND APPROXIMATELY 1 FT ON ENDS. SEE
  - DRAWING ABOVE.
- 4. ALTHOUGH RACKS ARE DESIGNED FOR CENTER RACK PLACEMENT, COMMON USAGE MAY INVOLVE SUPPORT AND ENGAGEMENT OF FRONT WHEEL ONLY. DESIGNERS SHOULD PLAN FOR ALTERNATIVE ALBEIT NOT IDEAL PLACEMENT ALLOWING ADDITIONAL SPACE SO PASSAGE OF TRAFFIC (FOOT, BIKE, OR VEHICLE) IS NOT IMPEDED. SEE SECTION DRAWING ABOVE.